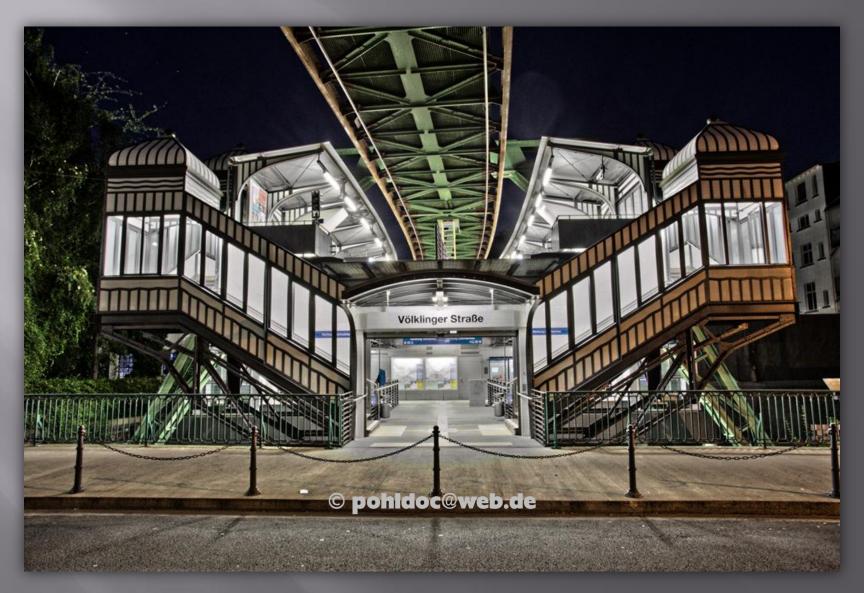

# WUPPERTAL – FACETTENREICH IN LICHT UND SCHATTEN/ MULTI-FACETED IN LIGHT AND SHADE

AUSSTELLUNG IM RATHAUS IN BARMEN VOM/ EXHIBITION AT WUPPERTAL THE TOWNHALL IN BARMEN 15.10 – 30.10.2016

Fotografiert von / Photographs by Axel Pohl







Elberfeld



### Unterbarmen





Elberfeld





### Elberfeld, Feuerwerk



### Elberfeld, Blick auf Cronenberg





Elberfeld



Elberfeld, Blick auf Cronenberg



Elberfeld







Elberfeld



Elberfeld



Elberfeld



Cronenberg





Elberfeld



Cronenberg



Cronenberg





Elberfeld



Elberfeld



Elberfeld



# Cronenberg



Elberfeld





### Barmen



Barmen



Barmen



Barmen



### Unterbarmen



Elberfeld



Elberfeld



Elberfeld



Elberfeld



Elberfeld





Elberfeld





Elberfeld



Elberfeld



Elberfeld









## Unterbarmen



Unterbarmen



Vohwinkel



Elberfeld









Elberfeld





## Wichlinghausen







Barmen





Unterbarmen



Elberfeld



Elberfeld



Elberfeld



Unterbarmen



Unterbarmen



Wichlinghausen



Cronenberg