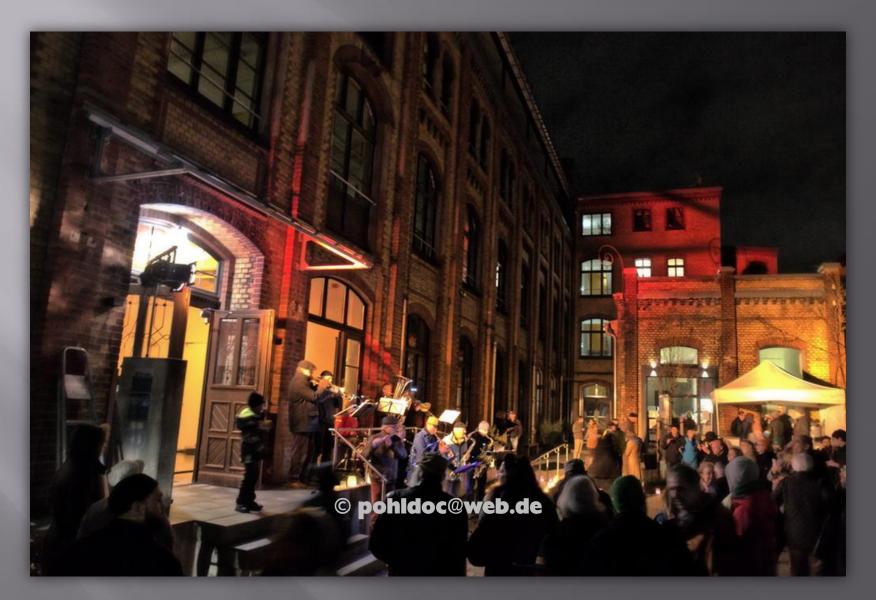

# WUPPERTAL – FACETTENREICH IN LICHT UND SCHATTEN/ MULTI-FACETED IN LIGHT AND SHADE

AUSSTELLUNG IM RATHAUS IN BARMEN VOM/ EXHIBITION AT WUPPERTAL THE TOWNHALL IN BARMEN 15.10 – 30.10.2016

Fotografiert von / Photographs by Axel Pohl







Elberfeld



### Unterbarmen





Elberfeld





### Elberfeld, Feuerwerk



### Elberfeld, Blick auf Cronenberg





Elberfeld



Elberfeld, Blick auf Cronenberg



Elberfeld







Elberfeld



Elberfeld



Elberfeld



Cronenberg





Elberfeld



Cronenberg



Cronenberg





Elberfeld



Elberfeld



Elberfeld



# Cronenberg



Elberfeld





### Barmen



Barmen



Barmen



Barmen



### Unterbarmen



Elberfeld



Elberfeld



Elberfeld



Elberfeld



Elberfeld





Elberfeld





Elberfeld



Elberfeld



Elberfeld









## Unterbarmen



Unterbarmen



Vohwinkel



Elberfeld









Elberfeld





## Wichlinghausen







Barmen





Unterbarmen



Elberfeld



Elberfeld



Elberfeld



Unterbarmen



Unterbarmen



Wichlinghausen



Cronenberg