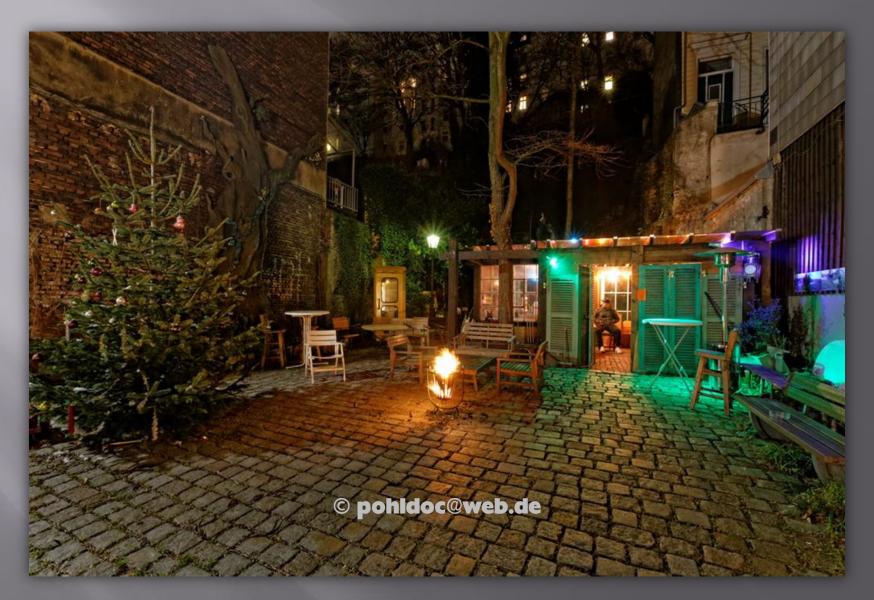

# WUPPERTAL – FACETTENREICH IN LICHT UND SCHATTEN/ MULTI-FACETED IN LIGHT AND SHADE

AUSSTELLUNG IM RATHAUS IN BARMEN VOM/ EXHIBITION AT WUPPERTAL THE TOWNHALL IN BARMEN 15.10 – 30.10.2016

Fotografiert von / Photographs by Axel Pohl







Elberfeld



### Unterbarmen





Elberfeld





### Elberfeld, Feuerwerk



### Elberfeld, Blick auf Cronenberg





Elberfeld



Elberfeld, Blick auf Cronenberg



Elberfeld







Elberfeld



Elberfeld



Elberfeld



Cronenberg





Elberfeld



Cronenberg



Cronenberg





Elberfeld



Elberfeld



Elberfeld



# Cronenberg



Elberfeld





### Barmen



Barmen



Barmen



Barmen



### Unterbarmen



Elberfeld



Elberfeld



Elberfeld



Elberfeld



Elberfeld





Elberfeld





Elberfeld



Elberfeld



Elberfeld









## Unterbarmen



Unterbarmen



Vohwinkel



Elberfeld









Elberfeld





## Wichlinghausen







Barmen





Unterbarmen



Elberfeld



Elberfeld



Elberfeld



Unterbarmen



Unterbarmen



Wichlinghausen



Cronenberg